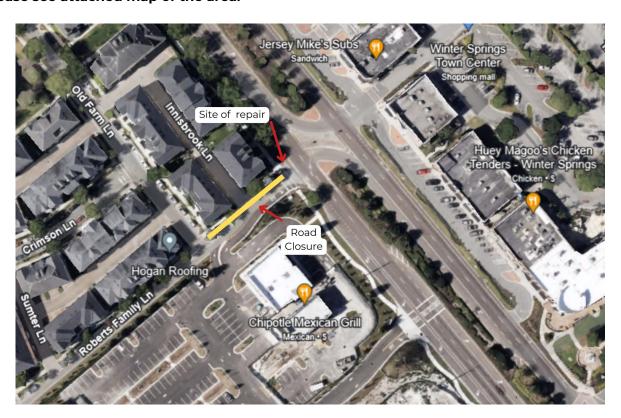

## Traffic Alert: Roberts Family Lane closure begins July 30, 2024

**WINTER SPRINGS, Fla.--**The City of Winter Springs has announced a temporary street closure near the Jessup's Reserve community that will impact traffic.

On Tuesday, July 30, 2024, Roberts Family Lane between Old Farm Lane and SR 434 will be closed while crews repair a depression in the roadway.

This closure will affect vehicular and pedestrian traffic in the immediate area and is expected to take a day to complete.

## Please see attached map of the area: